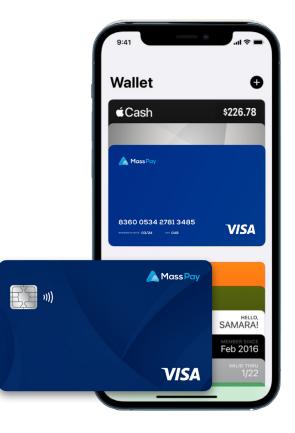

## **DEBIT CARD SERVICES**

- Domestic Visa Debit Card Program
  - Available to U.S. Residents Only
- Virtual & Physical Cards
  - ATM Access for Physical Cards
- Tokenized Support Including:
  - Apple Wallet
  - Google Wallet
  - Samsung Wallet
  - ...and more
- Simple Card Activation Process
- Just In Time Funding for Immediate Spend
- Payees Receive Card Immediately
  - Immediate Access to & use of Funds w/ Digital or Virtual Cards